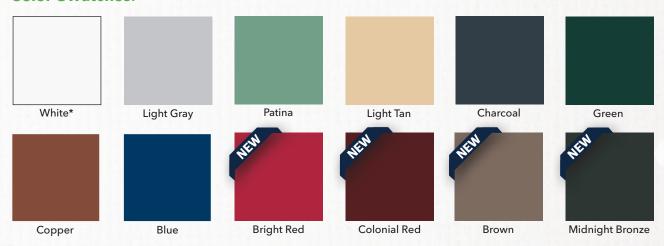

### **Color Swatches:**

| DURO-TUFF MEMBRANE    |                   |                   |                   |
|-----------------------|-------------------|-------------------|-------------------|
| MIL                   | 50                | 60                | 80                |
| Weight                | 0.28 lb./sq. ft.  | 0.35 lb./sq. ft.  | 0.51 lb./sq. ft.  |
| Scrim                 | 18 x 9            | 18 x 9            | 18 x 9            |
| Available Roll Length | 100′              | 100′              | 65´               |
| Available Roll Widths | 10″, 30″, 5′, 10′ | 10″, 30″, 5′, 10′ | 10″, 30″, 5′, 10′ |
| PVC Film Above Scrim  | 26 mil            | 31 mil            | 41 mil            |