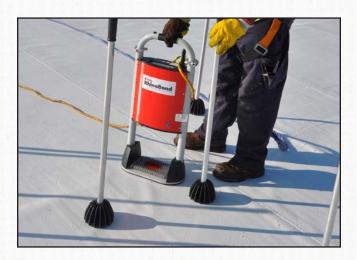

# Duro-Tuff roll goods can be applied using a variety of methods:

- Duro-Bond® Induction Welding: A non-penetrating technology which bonds the membrane to a specialty-coated fastening plate.
- Adhered: Duro-Last offers several adhesive options for applying the roof membrane to the deck surface.
- Mechanical Attachment: Fasteners and plates are used to securely attach sections of membrane to the roof deck.