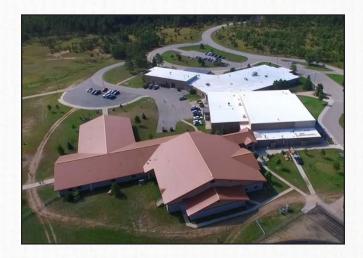

### **Cost-effective solutions with Duro-Tuff:**

The Duro-Tuff Membrane provides a cost-effective roll good solution, offering the membrane characteristics for which Duro-Last® is known.

Available in rolls of 50, 60 or 80 mil thicknesses, Duro-Tuff features a variety of color options and a complete line of custom-fabricated accessories to complement and enhance installation efficiencies of the roofing system. Additionally, Duro-Tuff membrane is available in 10' wide rolls, further reducing rooftop seaming compared to traditional roll good membranes.