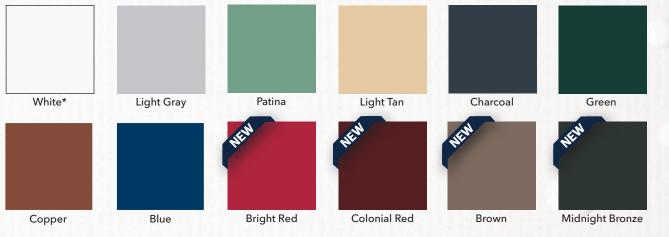

## **Color Swatches:**

\*Duro-Fleece Plus only available in White

| DURO-FLEECE MEMBRANE          |                   |                   |                   |
|-------------------------------|-------------------|-------------------|-------------------|
| MIL                           | 50                | 60                | 80                |
| Weight                        | 0.33 lbs./sq. ft. | 0.39 lbs./sq. ft. | 0.53 lbs./sq. ft. |
| Scrim                         | 18 x 9            | 18 x 9            | 18 x 9            |
| Available Roll Length         | 100´              | 100´              | 65´               |
| Available Roll Widths         | 5′, 10′           | 5´, 10´           | 5´, 10´           |
| PVC Film Above Scrim          | 26 mil            | 31 mil            | 41 mil            |
| Overall Thickness with Fleece | 68 mil            | 78 mil            | 98 mil            |