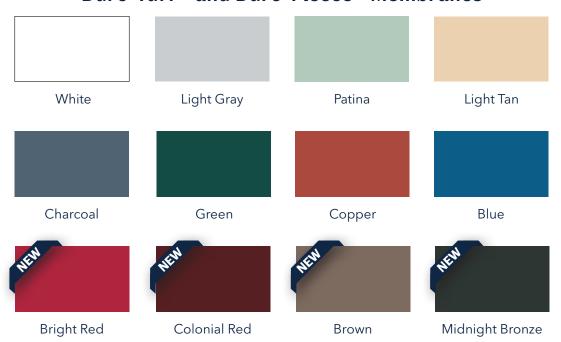

# MEMBRANE COLOR GUIDE

Superior design and durability. For more than 45 years.

### **Duro-Last® Membrane**



### Duro-Tuff® and Duro-Fleece® Membranes





## Duro-Last X<sup>™</sup>, Duro-Fleece Plus<sup>®</sup>, Duro-Last EV and Duro-Last EV Fleece

Available exclusively in energy-efficient white membranes. Up to 88% reflectivity lowers energy costs.

### **Customize without Compromise**

Don't settle for anything less than the "World's Best Roof®". With our unique, bright white custom-fabricated membranes and colorful array of roll good options, we have solutions to meet your aesthetic and logistical needs.



At Duro-Last, we care about how your roof looks and performs. That's why all our membrane color offerings feature industry-leading, comprehensive warranty coverage options.

### **Duro-Last Supreme Warranties**

- Offer consequential damage coverage
- Available for Duro-Last, Duro-Last X and Duro-Fleece Plus membranes

### **Duro