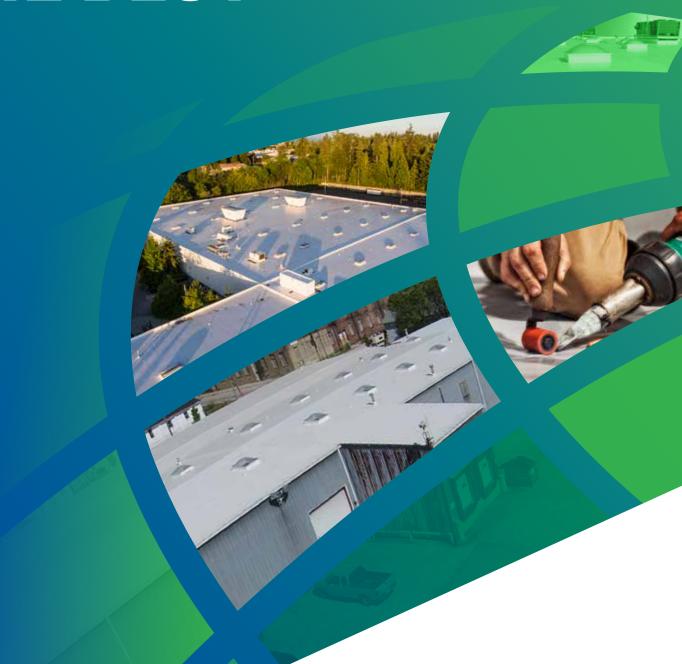

YOUR METAL BUILDING DESERVES TO BE

# COVERED BY THE BEST

While metal roofs might offer lower initial installation costs, that cost doesn't factor in protection from temperature extremes, exposure to the elements, along with rust and corrosion – all things that compromise your metal roof's integrity. Unfortunately, metal roofs are susceptible to a number of problems that lead to leaks and larger repair and maintenance budgets.

Installing a Duro-Last Roofing System over your metal roof means:

BEFORE

No more cracks or leaks around penetrations.

No more rust or corrosion.