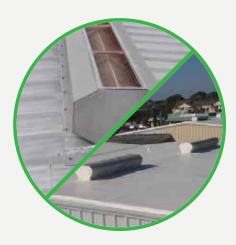

Installing a Duro-Last Roofing System over your metal roof means:

BEFORE

No more cracks or leaks around penetrations.

No more rust or corrosion.

#### The Duro-Last Difference

Duro-Last Roofing Systems can be installed directly over your existing metal deck with no expensive or disruptive tear-off. Each of our flexible PVC membranes offers resilient, watertight coverage – making Duro-Last a cost-effective, long-term solution to protect your building against the elements, as well as rust and corrosion.