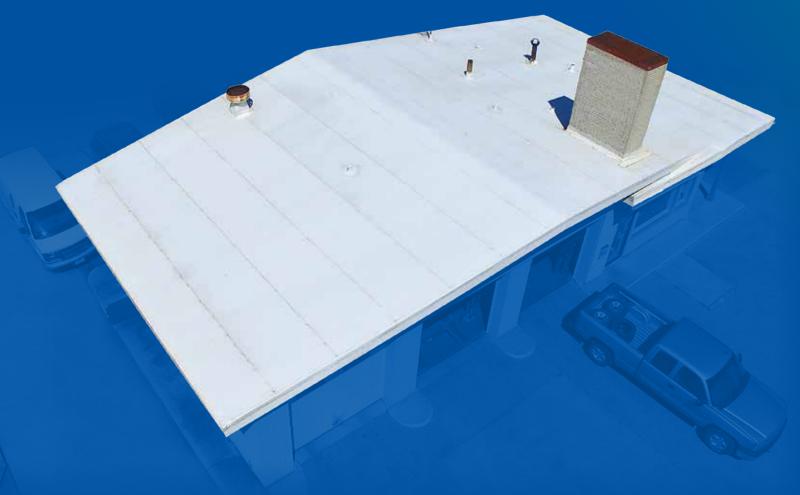

Installing a Duro-Last Roofing System over your metal roof means:

BEFORE

No more cracks or leaks around penetrations.

No more rust or corrosion.

#### The Duro-Last Difference

Duro-Last Roofing Systems can be installed directly over your existing metal deck with no expensive or disruptive tear-off. Each of our flexible PVC membranes offers resilient, watertight coverage – making Duro-Last a cost-effective, long-term solution to protect your building against the elements, as well as rust and corrosion.