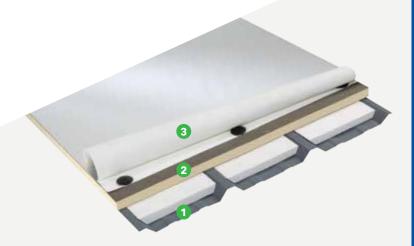

- 1 Metal flutes are insulated with custom pre-cut Duro-Guard® insulation or Duro-Guard EPS Flute Fill Combo.
- 2 Another layer of insulation is added, if necessary, to ensure a flat surface and increase R-value.
- 3 A Duro-Last membrane is mechanically fastened over the insulation.