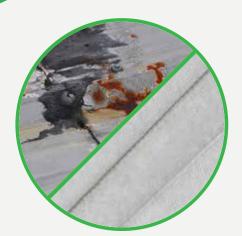

Installing a Duro-Last Roofing System over your metal roof means:

BEFORE

No more cracks or leaks around penetrations.

No more rust or corrosion.