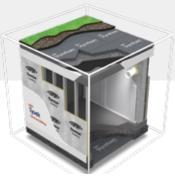

Duro-Last® and DuPont.

Duro-Life 600 is a sustainable, high-performance and cost-effective roofing system, allowing minimal membrane replacement and maintenance costs over the long term.

- 1 Duro-Last / EXCEPTIONAL® Metals metal edge systems and details
- 2 Steel, concrete or qualifying wood deck
- Minimum 7/16" Duro-Last approved cement board or Duro-Guard® cement board under vapor barrier (required for FM on steel deck)
- 4 Duro-Last Vapor Barrier (optional)
- S Atlas FR-10 (or minimum 7/16" Duro-Last approved cement board or Duro-Guard cement board)
- Ouro-Last 60-mil standard membrane or Duro-Last X™ mechanically fastened or Duro-Bond® (replace at year 25 or after)
- Duro-Bond Plate (or Duro-Last poly plate option for FR-10)

B DuPont™ Styrofoam™ Brand Deckmate™ Plus Insulation or DuPont™ Styrofoam™ Brand Square Edge Insulation R-value per spec and/ or code. Product may be grey or blue, depending on region.

For additional information visit BeyondBlue.DuPont.com