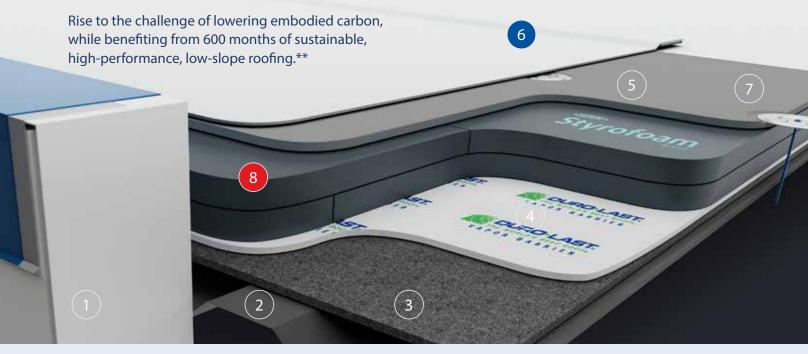

## A Sustainable, 50-Year Roofing System

Spec a system designed to deliver 600 consecutive months – that's 50 years – of unparalleled, environmentally friendly roof and insulation performance. That's the idea behind the Duro-Life 600 Roofing System, the result of a collaboration between two powerhouse brands:

Duro-Last® and DuPont.

Duro-Life 600 is a sustainable, high-performance and cost-effective roofing system, allowing minimal membrane replacement and maintenance costs over the long term.

- 1 Duro-Last / EXCEPTIONAL® Metals metal edge systems and details
- 2 Steel, concrete or qualifying wood deck
- Minimum 7/16" Duro-Last approved cement board or Duro-Guard® cement board under vapor barrier (required for FM on steel deck)
- 4 Duro-Last Vapor Barrier (optional)
- S Atlas FR-10 (or minimum 7/16" Duro-Last approved cement board or Duro-Guard cement board)
- Ouro-Last 60-mil standard membrane or Duro-Last X™ mechanically fastened or Duro-Bond® (replace at year 25 or after)
- Duro-Bond Plate (or Duro-Last poly plate option for FR-10)

B DuPont™ Styrofoam™ Brand Deckmate™ Plus Insulation or DuPont™ Styrofoam™ Brand Square Edge Insulation R-value per spec and/ or code. Product may be grey or blue, depending on region.

For additional information visit BeyondBlue.DuPont.com